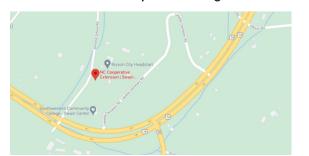

# CONTACT INFORMATION

**Swain County Cooperative Extension** 

PO Box 2329 **60 Almond School Road** Bryson City, NC 28713

(828) 488-3848

swain.ces.ncsu.edu

# DRIVING DIRECTIONS

Just off of US 74 W look for a blue Southwestern Community College sign, turn right onto Almond School Road. Follow the drive along side the building and look for the NCSU Extension sign. Our office is inside immediately on the right.